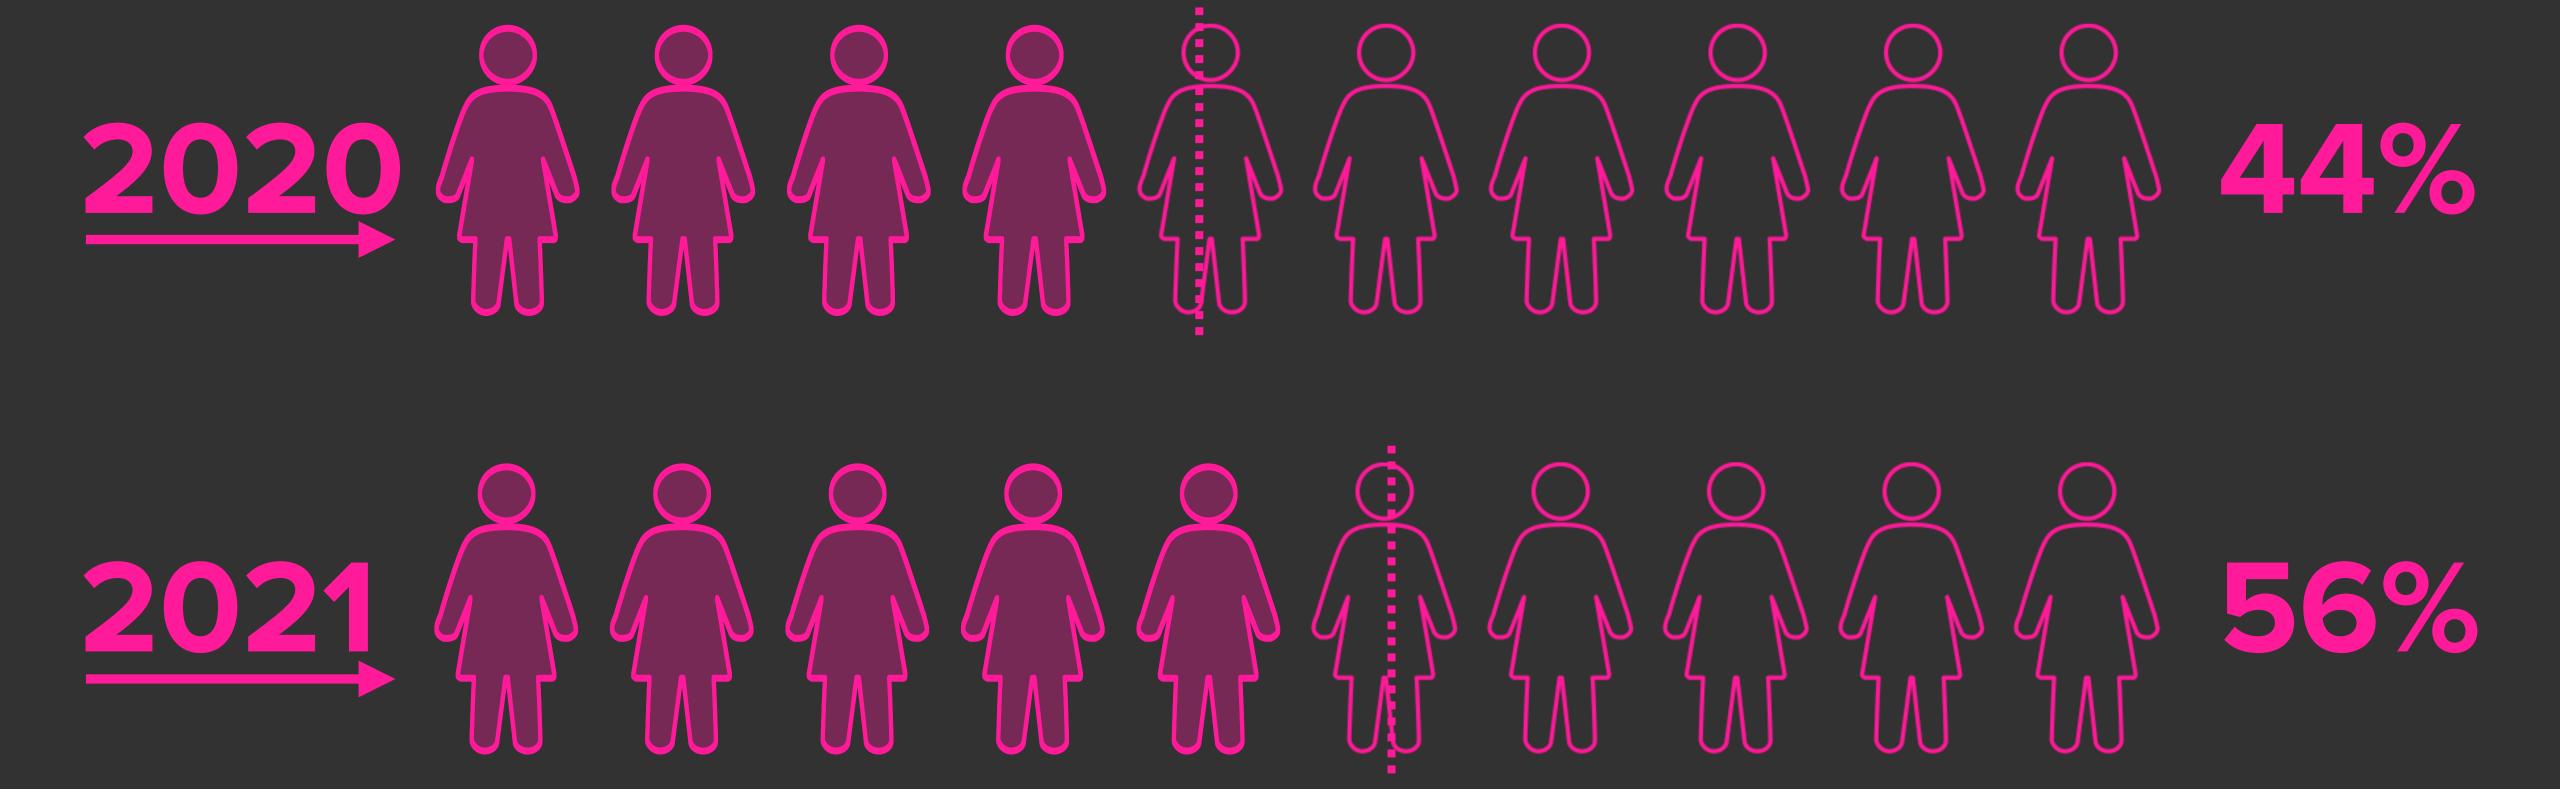

EY PARTICIPANTS

#### GEOs

| North American | 73% |
|----------------|-----|
| EMEA           | 18% |
| APAC+J         | 6%  |
| LATAM          | 4%  |

#### COMPANY PROFILE

| Enterprise     | 42% |
|----------------|-----|
| Mid-Market     | 34% |
| Small Business | 24% |

#### TITLES

| CSP/CSM  | 32% |
|----------|-----|
| Manager  | 26% |
| Director | 21% |
| VP       | 15% |
| CxO      | 2%  |
| Other    | 5%  |

#### # EMPLOYEES

| 1 - 50     | 23% |
|------------|-----|
| 51 - 100   | 19% |
| 101 - 500  | 27% |
| 501 - 1000 | 10% |
| 1000       | 22% |



#### **CUSTOMER SUCCESS TEAMS**

#### 68% of Teams Grew in the Past 6 Months

Median Team Size:

CS Teams Represent

5% of Total Employees



8.5% of Revenue Invested into Customer Success





# WOMEN IN CUSTOMER SUCCESS

CSMs







CUSTOMER SUCCESS LEADERS







# PEOPLE OF COLOR IN CUSTOMER SUCCESS

CSMs





### PEOPLE OF COLOR IN CUSTOMER SUCCESS

CUSTOMER SUCCESS LEADERS



#### REPORTING STRUCTURE FOR CS TEAMS





# SALARY & EXPERIENCE COMPARISONS

| Title                         | Avg. Salary  | # Years Experience |
|-------------------------------|--------------|--------------------|
| Customer Success Practitioner | \$89,176.47  | 5.0                |
| Manager                       | \$98,000.00  | 6.1                |
| Director                      | \$141,406.02 | 8.5                |
| VP                            | \$190,714.29 | 11.5               |
| CXO                           | \$188,142.86 | 13.0               |



### COMPENSATION PLANS



| Base / Variable Split |     |  |
|-----------