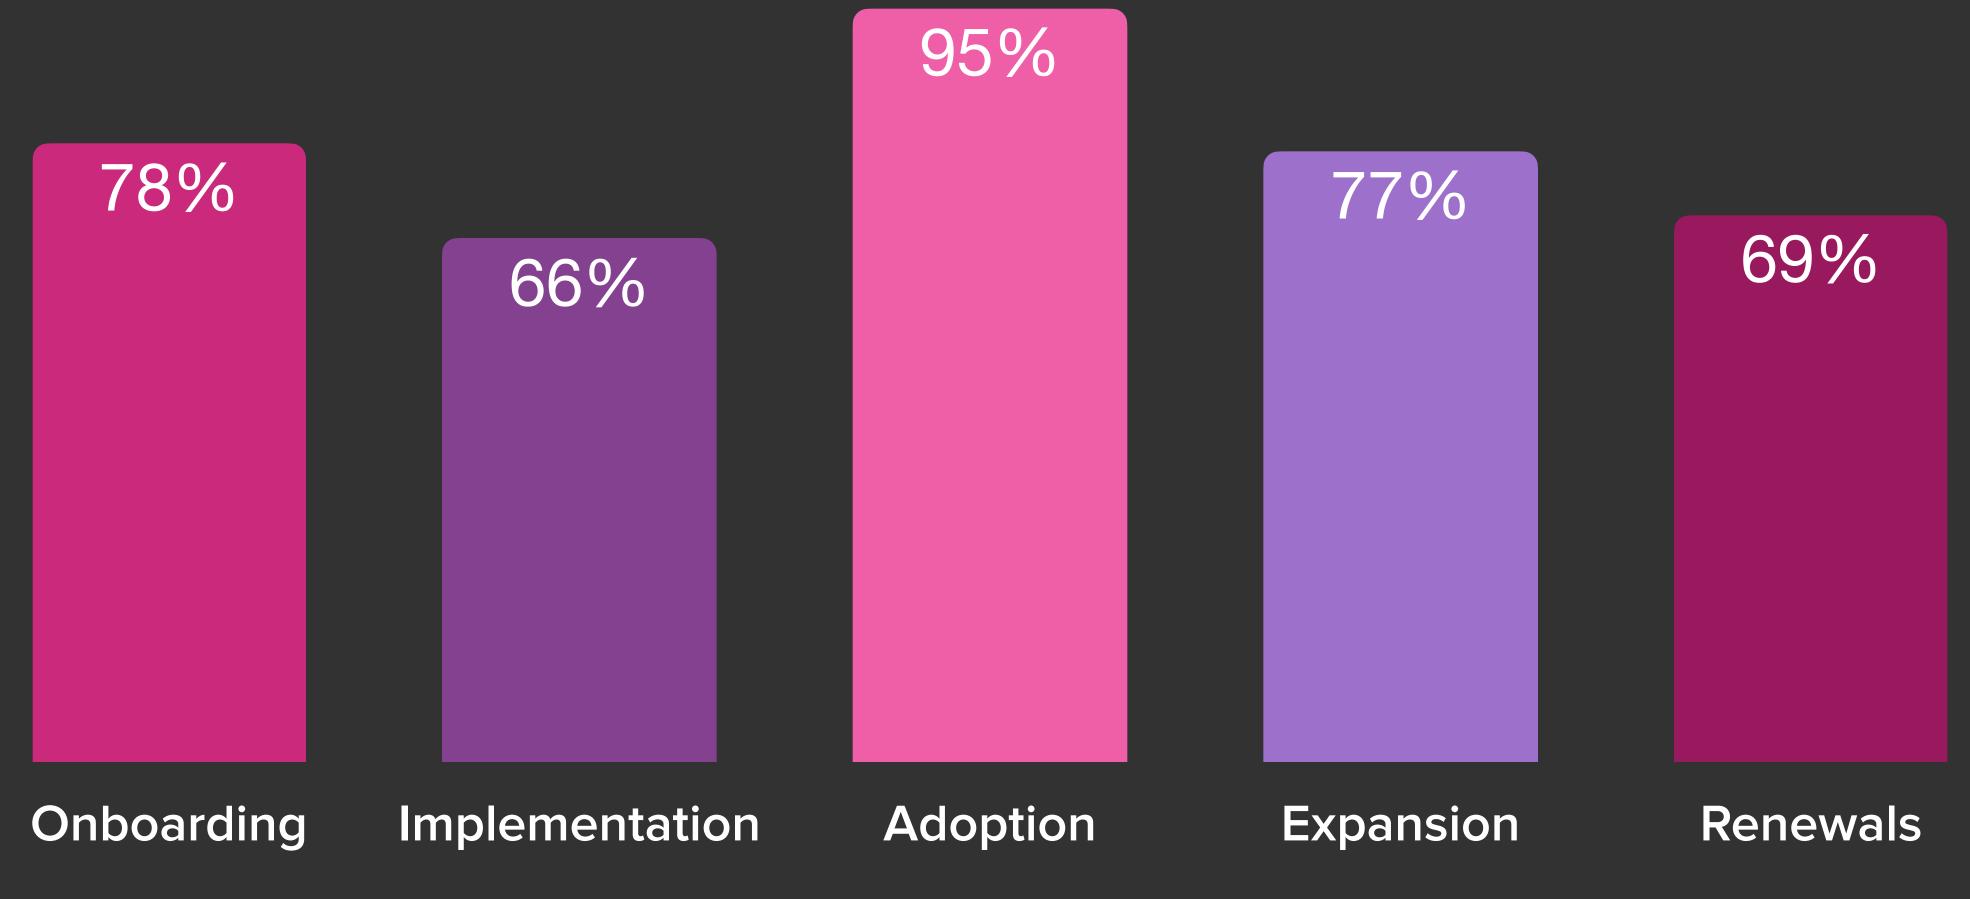

\$98,000.00  | 6.1                |
| Director                      | \$141,406.02 | 8.5                |
| VP                            | \$190,714.29 | 11.5               |
| CXO                           | \$188,142.86 | 13.0               |



### COMPENSATION PLANS



| Base / Variable Split |     |  |
|-----------------------|-----|--|
| 70% / 30%             | 8%  |  |
| 75% / 25%             | 7%  |  |
| 80% / 20%             | 29% |  |
| 85% / 15%             | 18% |  |
| 90% / 10%             | 38% |  |





#### COMPENSATION VARIABLES

Net Revenue Retention (NRR)

Revenue Growth/Expansion

Gross Revenue Retention (GRR)

CSM Activities

Usage / Adoption

NPS



### TYPICAL BOOK OF BUSINESS

# Clients Managed



**Book of Business** 



\$1.72M



### CS TEAM IS RESPONSIBLE FOR





#### WHERE CSMS SPEND MOST OF THEIR TIME





## WHO OWNS THE RENEWAL?





#### WHO IS INVOLVED IN EXPANSION OPPORTUNITIES?



#### CUSTOMER ENGAGEMENT TYPES



### HOW OFTEN ARE YOU TALKING WITH YOUR CLIENTS?





#### TOP KPIs CS TEAM IS RESPONSIBLE FOR

RENEWALS 6 EXPANSION

2 PRODUCT USAGE/ADOPTION 7 NPS

NET REVENUE RETENTION BOOK LOGO RETENTION

4 CUSTOMER ENGAGEMENT SUSTOMER ADVOCACY

CUSTOMER GOALS/OBJECTIVES 10 CSAT

#### WHICH TEAMS DO YOU RELY ON MOST FOR YOUR SUCCESS





#### TOP TOOLS USED BY CS PROFESSIONALS

\*OTHER THAN THEIR CUSTOMER SUCCESS PLATFORM\*





























#### WHAT ARE COMPANIES INVESTING IN?

#### Outside Consultants





#### CUSTOMER SUCCESS AS A CULTURE



#### CUSTOMER SUCCESS AS A CULTURE













sponsored by: Clientsuccess