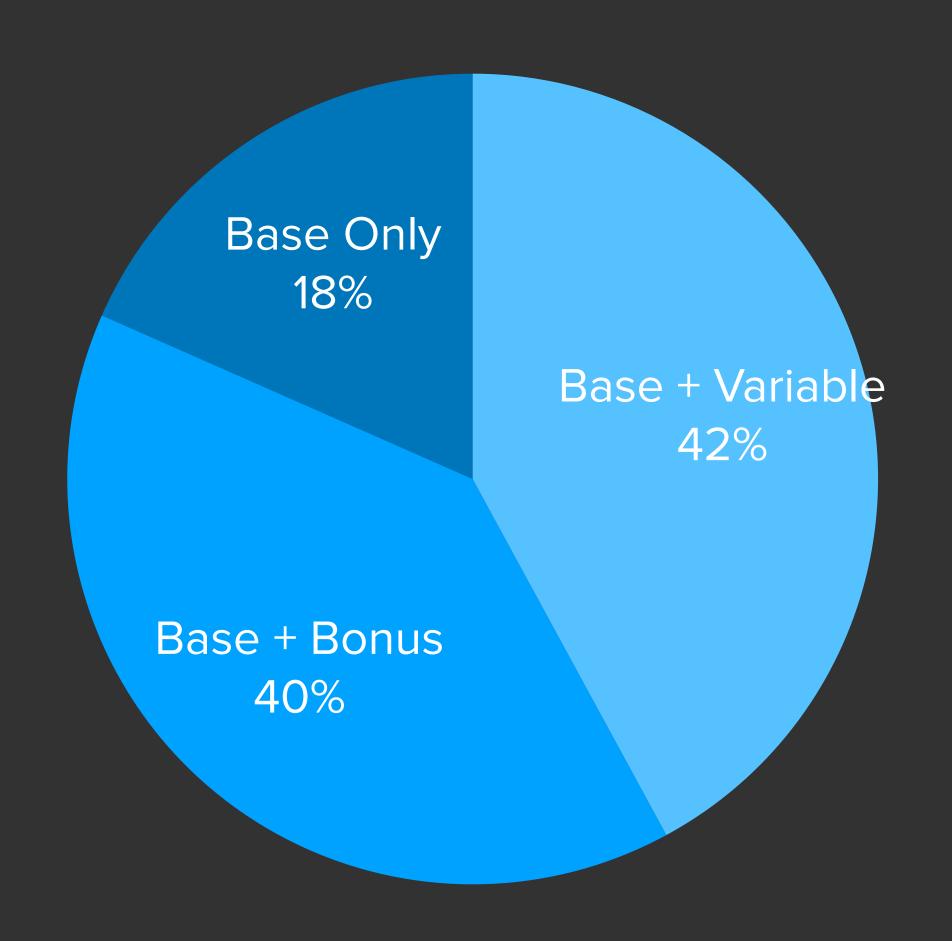

### COMPENSATION PLANS

| Base / Variable Split |     |  |
|-----------------------|-----|--|
| 70% / 30%             | 8%  |  |
| 75% / 25%             | 7%  |  |
| 80% / 20%             | 29% |  |
| 85% / 15%             | 18% |  |
| 90% / 10%             | 38% |  |