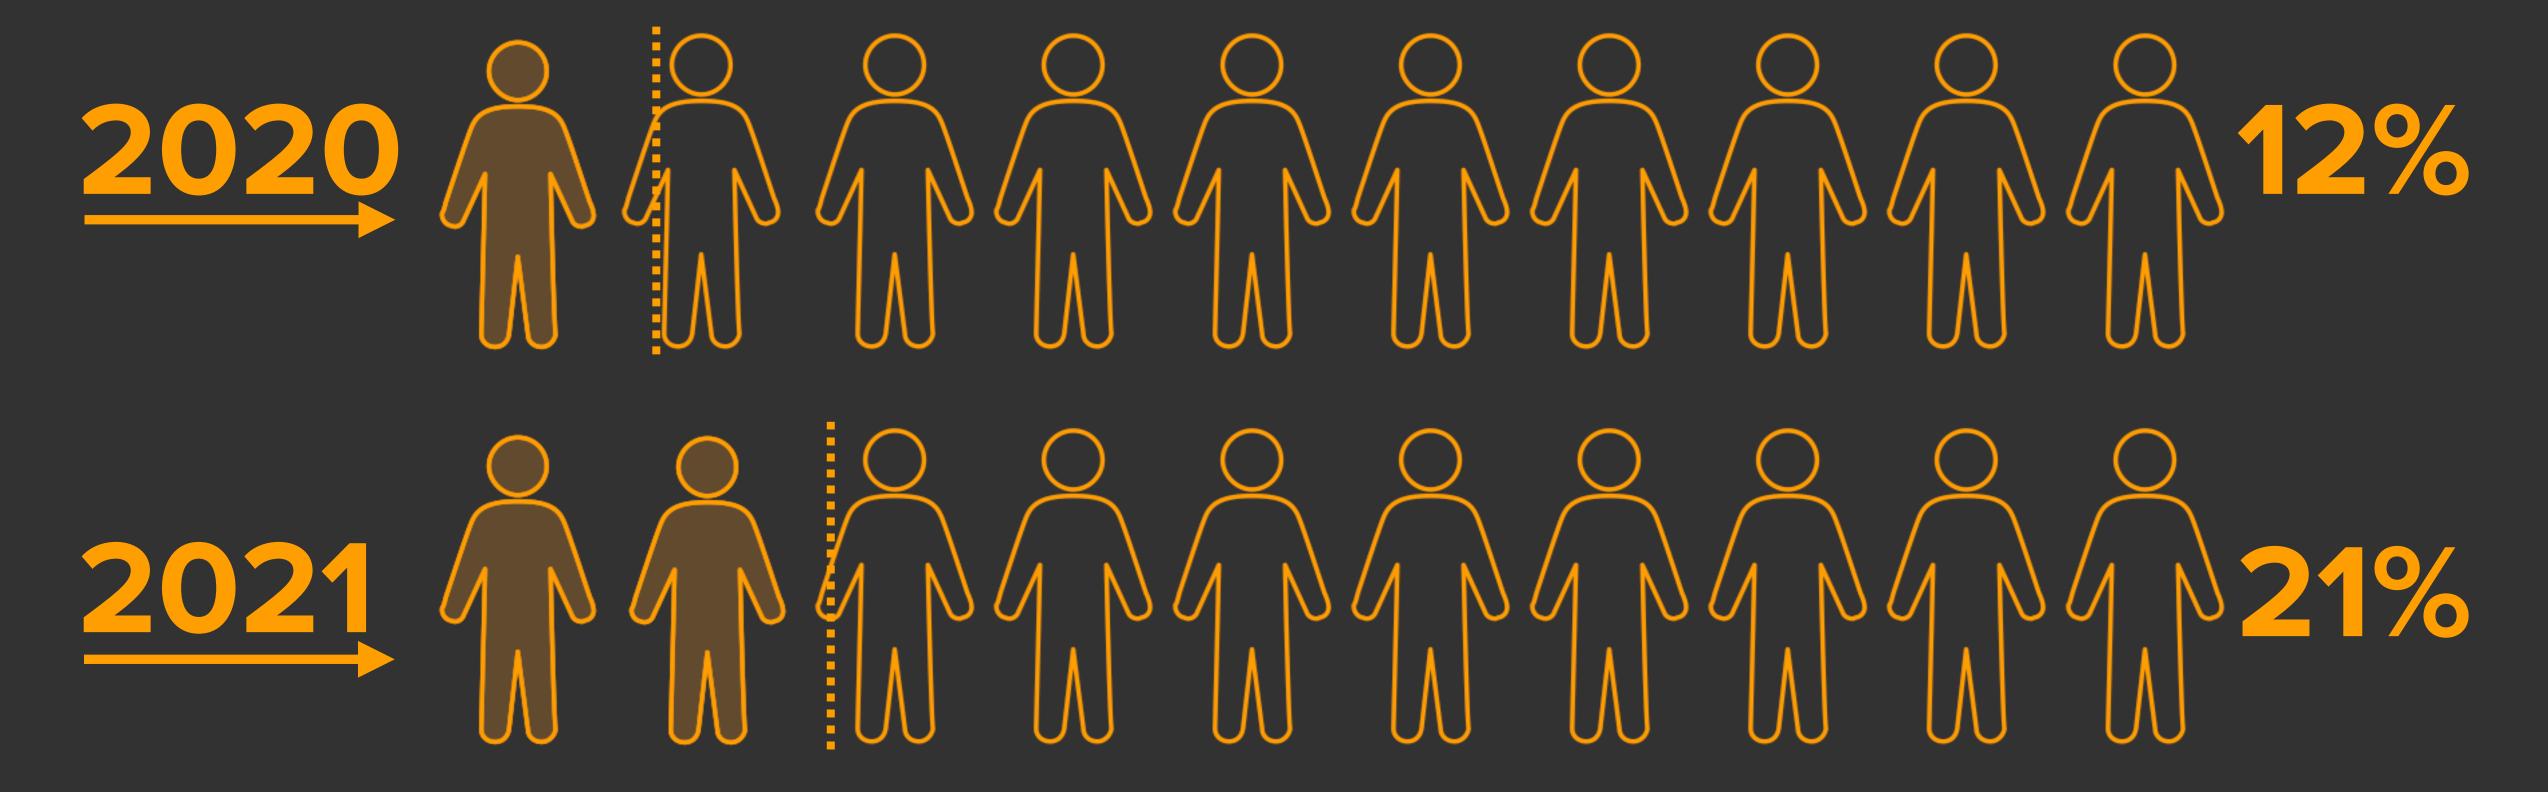

A           | 18% |
| APAC+J         | 6%  |
| LATAM          | 4%  |

#### COMPANY PROFILE

| Enterprise     | 42% |
|----------------|-----|
| Mid-Market     | 34% |
| Small Business | 24% |

#### TITLES

| CSP/CSM  | 32% |
|----------|-----|
| Manager  | 26% |
| Director | 21% |
| VP       | 15% |
| CxO      | 2%  |
| Other    | 5%  |

#### # EMPLOYEES

| 1 - 50     | 23% |
|------------|-----|
| 51 - 100   | 19% |
| 101 - 500  | 27% |
| 501 - 1000 | 10% |
| 1000       | 22% |



#### **CUSTOMER SUCCESS TEAMS**

#### 68% of Teams Grew in the Past 6 Months

Median Team Size:

CS Teams Represent

5% of Total Employees



8.5% of Revenue Invested into Customer Success





# WOMEN IN CUSTOMER SUCCESS

CSMs







CUSTOMER SUCCESS LEADERS







# PEOPLE OF COLOR IN CUSTOMER SUCCESS

CSMs





### PEOPLE OF COLOR IN CUSTOMER SUCCESS

CUSTOMER SUCCESS LEADERS



#### REPORTING STRUCTURE FOR CS TEAMS





# SALARY & EXPERIENCE COMPARISONS

| Title                         | Avg. Salary  | # Years Experience |
|-------------------------------|--------------|--------------------|
| Customer Success Practitioner | \$89,176.47  | 5.0                |
| Manager                       | \$98,000.00  | 6.1                |
| Director                      | \$141,406.02 | 8.5                |
| VP                            | \$190,714.29 | 11.5               |
| CXO                           | \$188,142.86 | 13.0               |



### COMPENSATION PLANS



| Base / Variable Split |     |  |
|-----------------------|-----|--|
| 70% / 30%             | 8%  |  |
| 75% / 25%             |