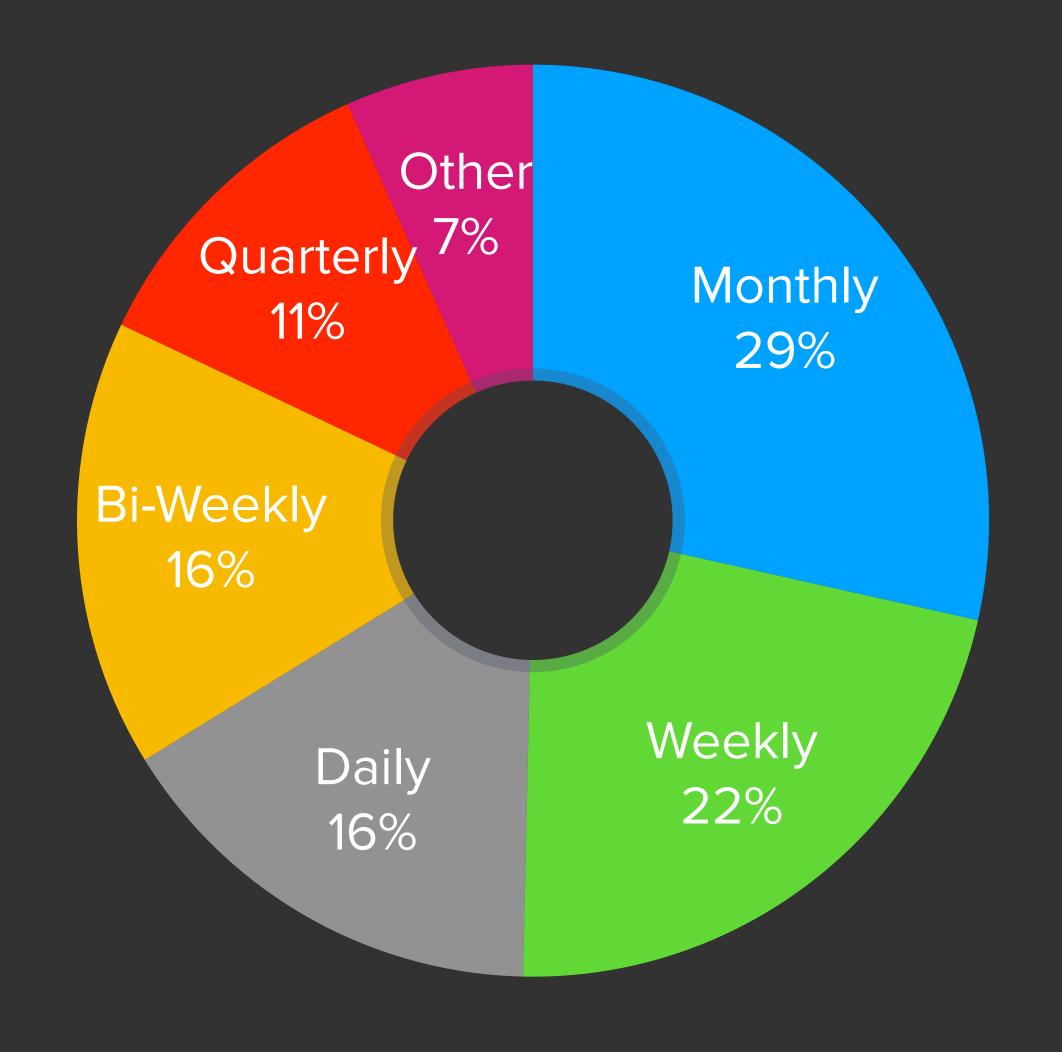

142.86 | 13.0               |



### COMPENSATION PLANS



| Base / Variable Split |     |  |
|-----------------------|-----|--|
| 70% / 30%             | 8%  |  |
| 75% / 25%             | 7%  |  |
| 80% / 20%             | 29% |  |
| 85% / 15%             | 18% |  |
| 90% / 10%             | 38% |  |





#### COMPENSATION VARIABLES

Net Revenue Retention (NRR)

Revenue Growth/Expansion

Gross Revenue Retention (GRR)

CSM Activities

Usage / Adoption

NPS



### TYPICAL BOOK OF BUSINESS

# Clients Managed



**Book of Business** 



\$1.72M



### CS TEAM IS RESPONSIBLE FOR





#### WHERE CSMS SPEND MOST OF THEIR TIME





## WHO OWNS THE RENEWAL?





#### WHO IS INVOLVED IN EXPANSION OPPORTUNITIES?



#### CUSTOMER ENGAGEMENT TYPES



### HOW OFTEN ARE YOU TALKING WITH YOUR CLIENTS?





#### TOP KPIs CS TEAM IS RESPONSIBLE FOR

RENEWALS 6 EXPANSION

2 PRODUCT USAGE/ADOPTION 7 NPS

NET REVENUE RETENTION BOOK LOGO RETENTION

4 CUSTOMER ENGAGEMENT SUSTOMER ADVOCACY

CUSTOMER GOALS/OBJECTIVES 10 CSAT

#### WHICH TEAMS DO YOU RELY ON MOST FOR YOUR SUCCESS





#### TOP TOOLS USED BY CS PROFESSIONALS

\*OTHER THAN THEIR CUSTOMER SUCCESS PLATFORM\*





























#### WHAT ARE COMPANIES INVESTING IN?

#### Outside Consultants





#### CUSTOMER SUCCESS AS A CULTURE



#### CUSTOMER SUCCESS AS A CULTURE













sponsored by: Clientsuccess