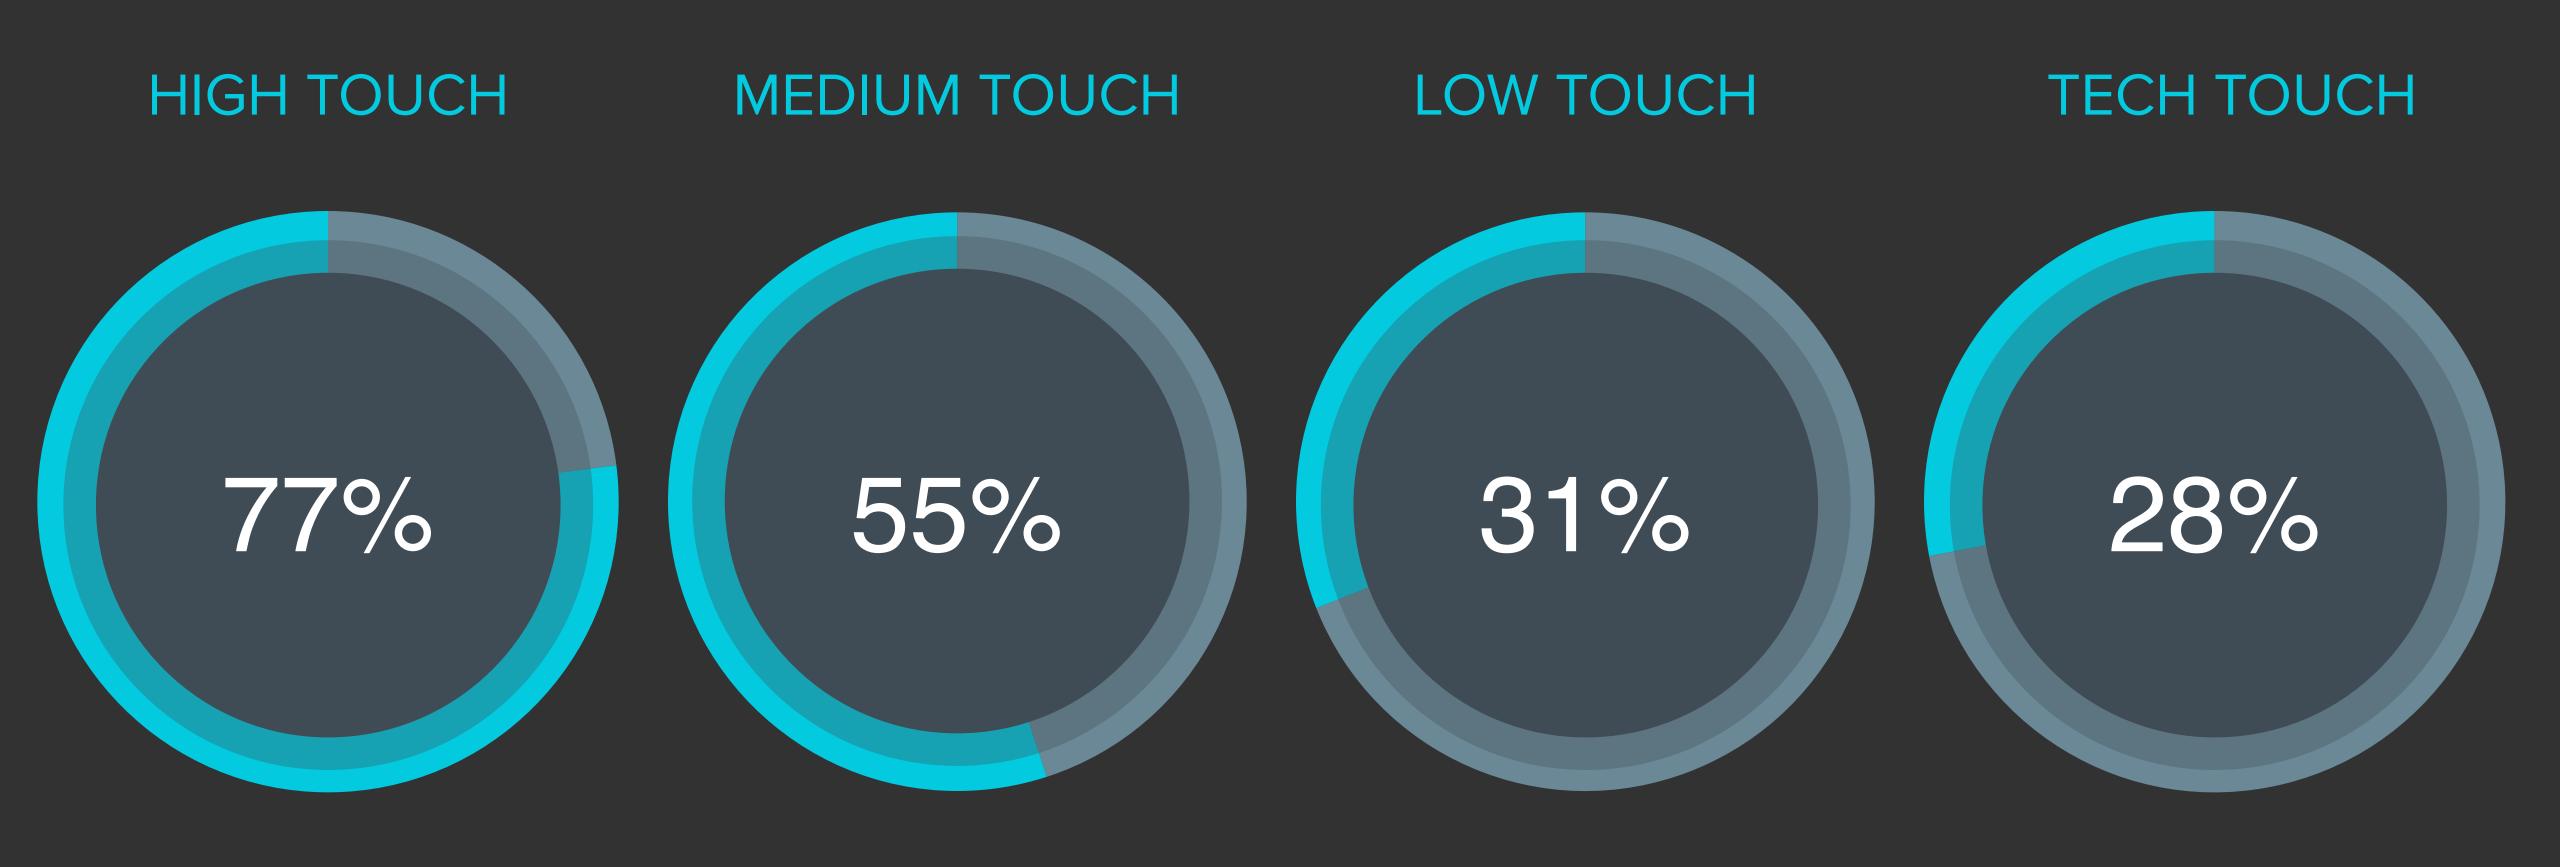

|
| CXO                           | \$188,142.86 | 13.0               |



### COMPENSATION PLANS



| Base / Variable Split |     |  |
|-----------------------|-----|--|
| 70% / 30%             | 8%  |  |
| 75% / 25%             | 7%  |  |
| 80% / 20%             | 29% |  |
| 85% / 15%             | 18% |  |
| 90% / 10%             | 38% |  |





#### COMPENSATION VARIABLES

Net Revenue Retention (NRR)

Revenue Growth/Expansion

Gross Revenue Retention (GRR)

CSM Activities

Usage / Adoption

NPS



### TYPICAL BOOK OF BUSINESS

# Clients Managed



**Book of Business** 



\$1.72M



### CS TEAM IS RESPONSIBLE FOR





#### WHERE CSMS SPEND MOST OF THEIR TIME





## WHO OWNS THE RENEWAL?





#### WHO IS INVOLVED IN EXPANSION OPPORTUNITIES?



#### CUSTOMER ENGAGEMENT TYPES



### HOW OFTEN ARE YOU TALKING WITH YOUR CLIENTS?





#### TOP KPIs CS TEAM IS RESPONSIBLE FOR

RENEWALS 6 EXPANSION

2 PRODUCT USAGE/ADOPTION 7 NPS

NET REVENUE RETENTION BOOK LOGO RETENTION

4 CUSTOMER ENGAGEMENT SUSTOMER ADVOCACY

CUSTOMER GOALS/OBJECTIVES 10 CSAT

#### WHICH TEAMS DO YOU RELY ON MOST FOR YOUR SUCCESS





#### TOP TOOLS USED BY CS PROFESSIONALS

\*OTHER THAN THEIR CUSTOMER SUCCESS PLATFORM\*





























#### WHAT ARE COMPANIES INVESTING IN?

#### Outside Consultants





#### CUSTOMER SUCCESS AS A CULTURE



#### CUSTOMER SUCCESS AS A CULTURE













sponsored by: Clientsuccess