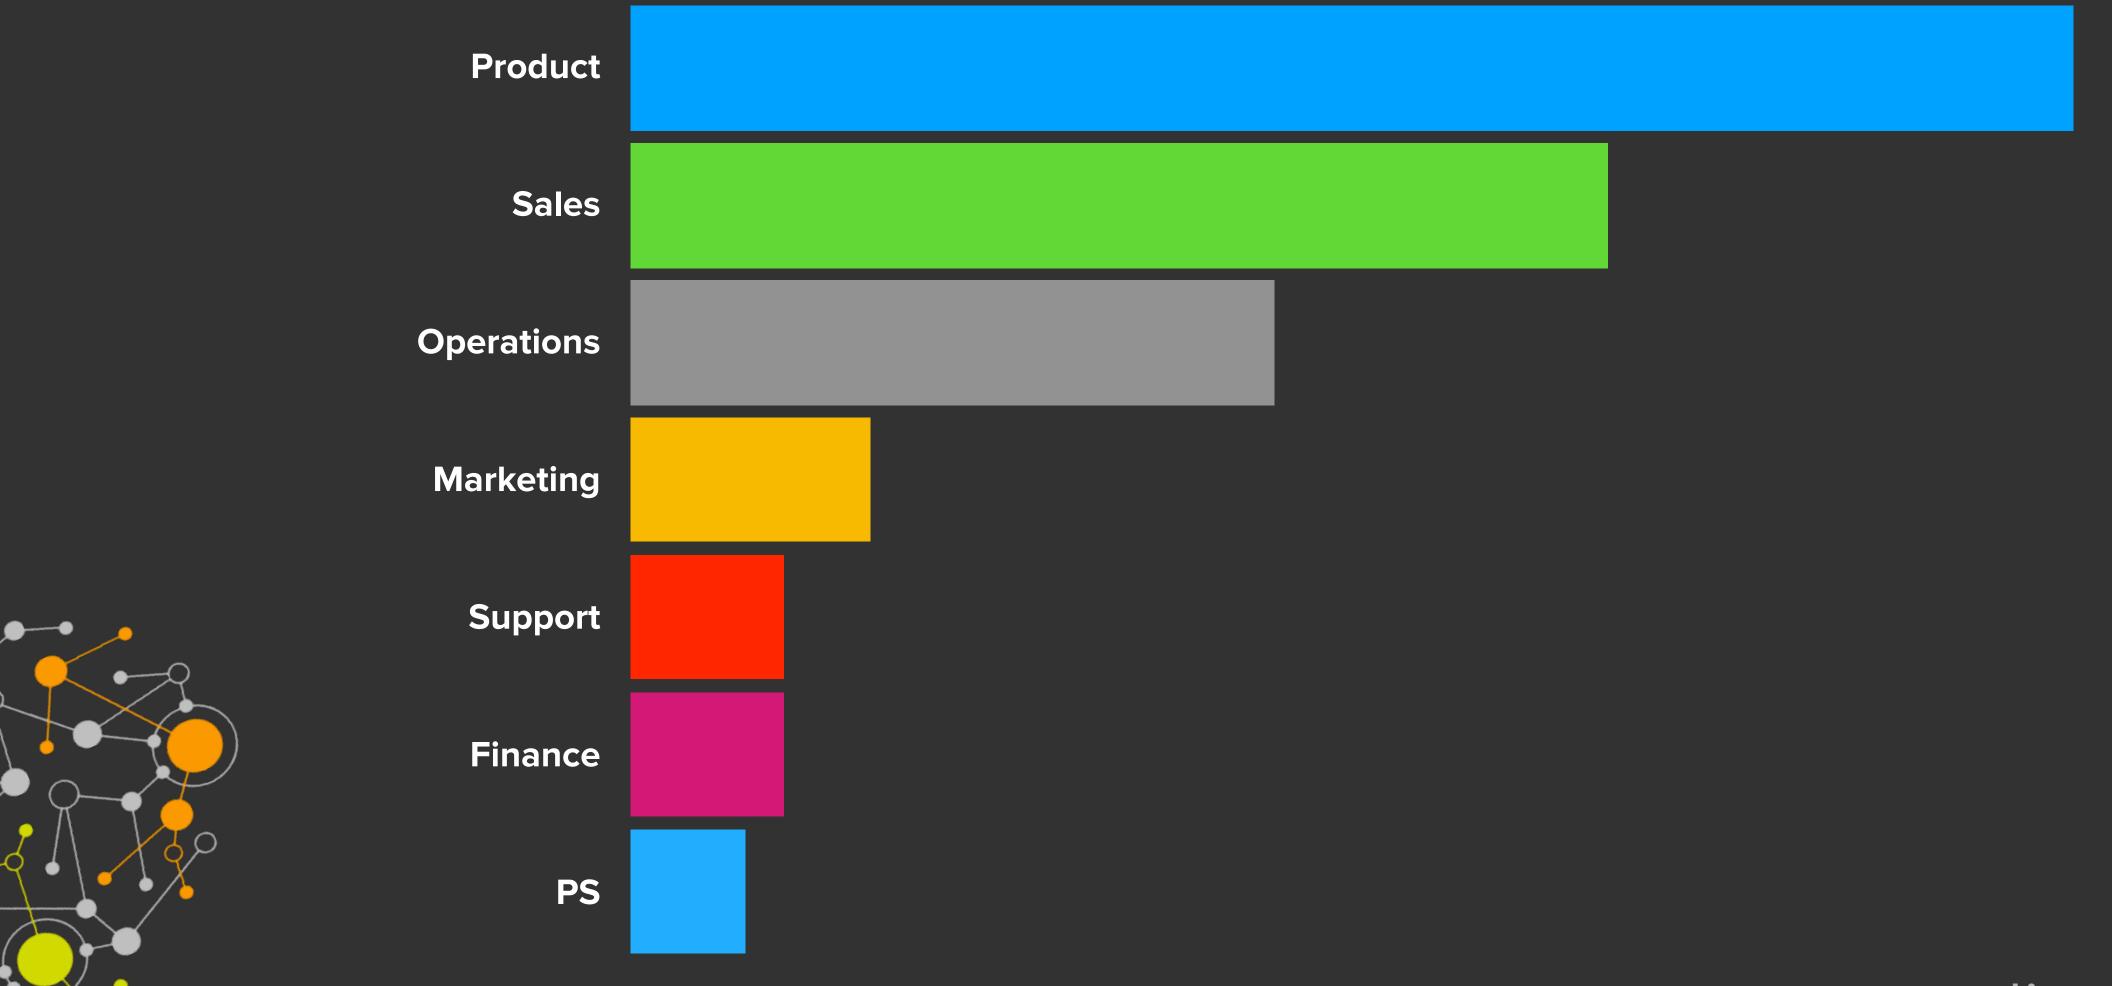

/ 10%             | 38% |  |





#### COMPENSATION VARIABLES

Net Revenue Retention (NRR)

Revenue Growth/Expansion

Gross Revenue Retention (GRR)

CSM Activities

Usage / Adoption

NPS



### TYPICAL BOOK OF BUSINESS

# Clients Managed



**Book of Business** 



\$1.72M



### CS TEAM IS RESPONSIBLE FOR





#### WHERE CSMS SPEND MOST OF THEIR TIME





## WHO OWNS THE RENEWAL?





#### WHO IS INVOLVED IN EXPANSION OPPORTUNITIES?



#### CUSTOMER ENGAGEMENT TYPES



### HOW OFTEN ARE YOU TALKING WITH YOUR CLIENTS?





#### TOP KPIs CS TEAM IS RESPONSIBLE FOR

RENEWALS 6 EXPANSION

2 PRODUCT USAGE/ADOPTION 7 NPS

NET REVENUE RETENTION BOOK LOGO RETENTION

4 CUSTOMER ENGAGEMENT SUSTOMER ADVOCACY

CUSTOMER GOALS/OBJECTIVES 10 CSAT

#### WHICH TEAMS DO YOU RELY ON MOST FOR YOUR SUCCESS





#### TOP TOOLS USED BY CS PROFESSIONALS

\*OTHER THAN THEIR CUSTOMER SUCCESS PLATFORM\*





























#### WHAT ARE COMPANIES INVESTING IN?

#### Outside Consultants





#### CUSTOMER SUCCESS AS A CULTURE



#### CUSTOMER SUCCESS AS A CULTURE













sponsored by: Clientsuccess