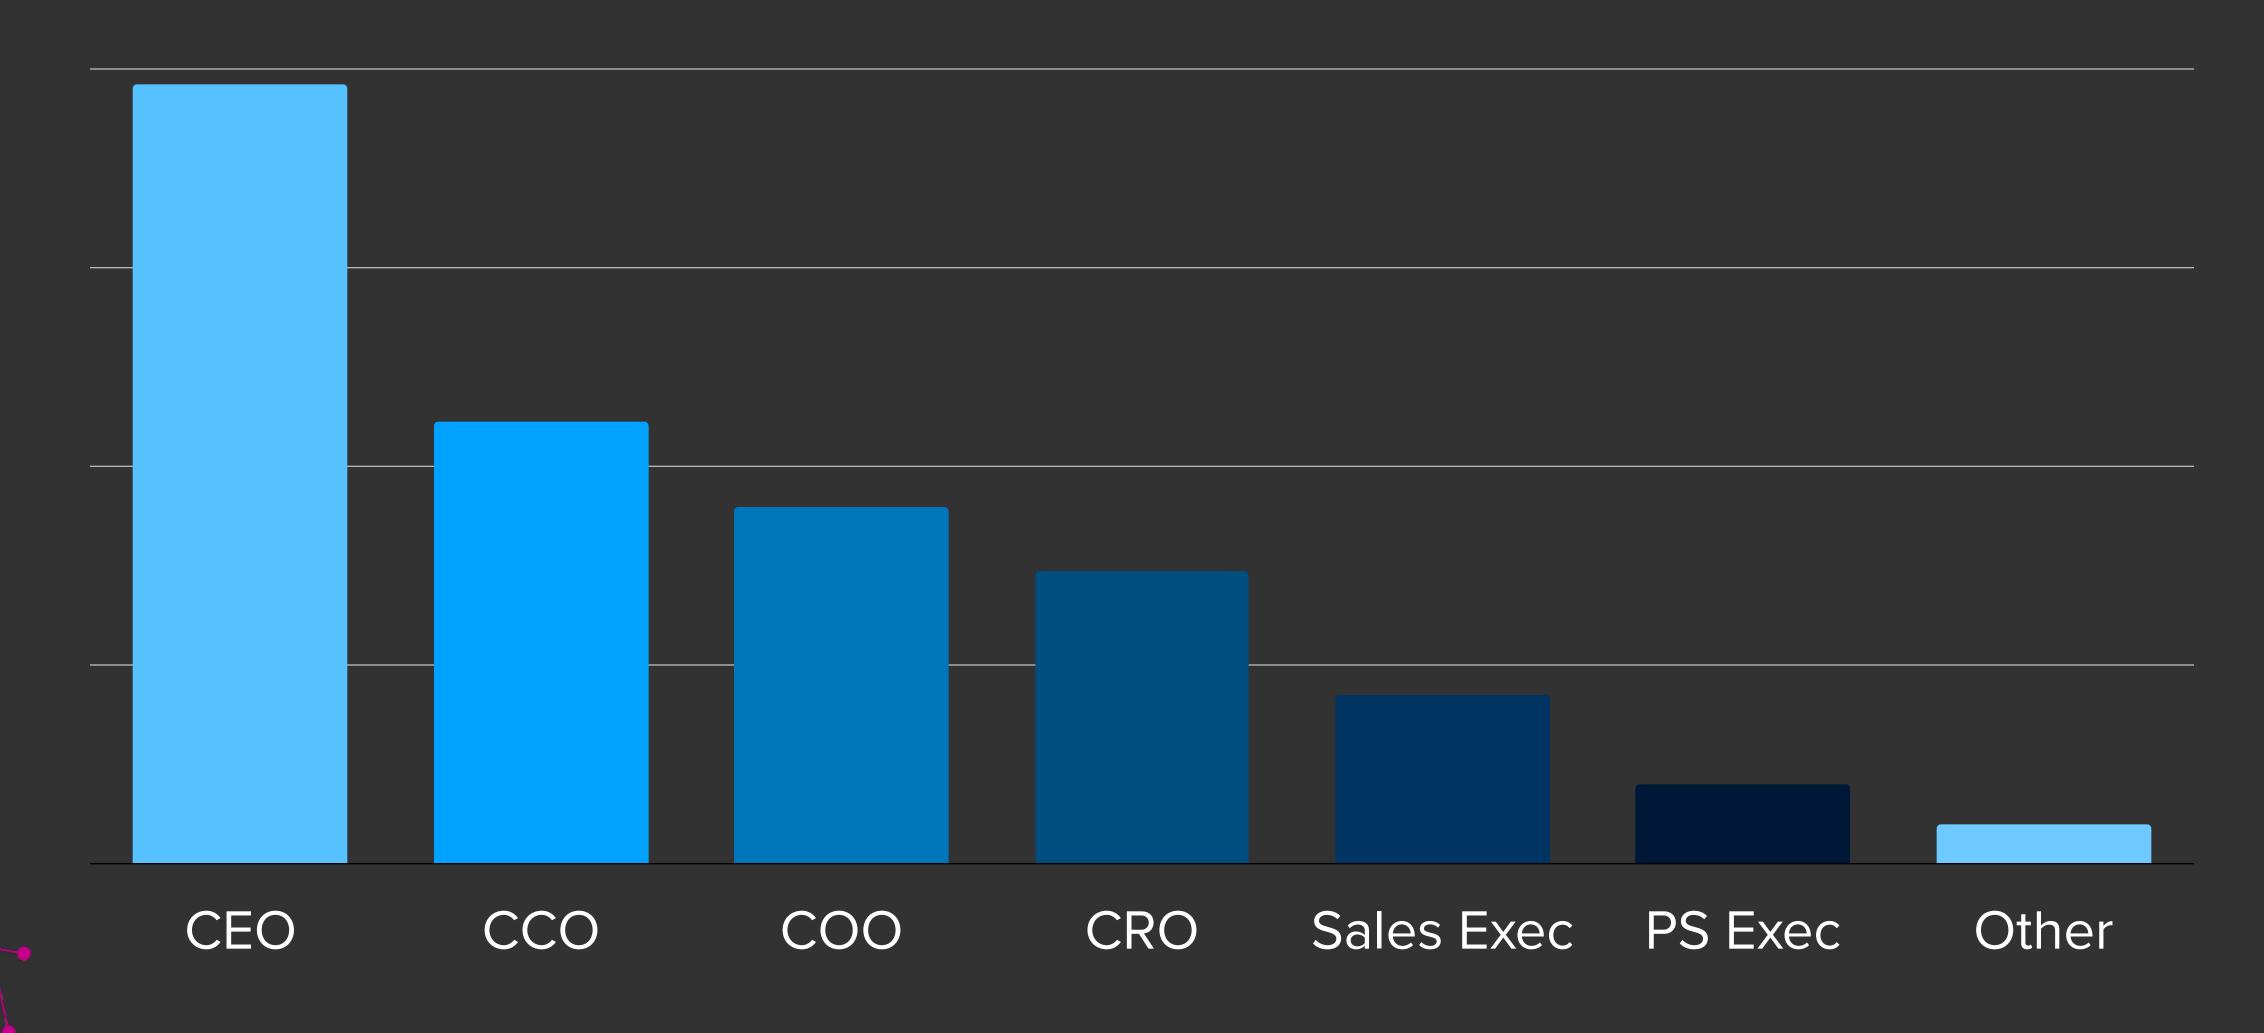

42% |
|----------------|-----|
| Mid-Market     | 34% |
| Small Business | 24% |

#### TITLES

| CSP/CSM  | 32% |
|----------|-----|
| Manager  | 26% |
| Director | 21% |
| VP       | 15% |
| CxO      | 2%  |
| Other    | 5%  |

#### # EMPLOYEES

| 1 - 50     | 23% |
|------------|-----|
| 51 - 100   | 19% |
| 101 - 500  | 27% |
| 501 - 1000 | 10% |
| 1000       | 22% |



#### **CUSTOMER SUCCESS TEAMS**

#### 68% of Teams Grew in the Past 6 Months

Median Team Size:

CS Teams Represent

5% of Total Employees



8.5% of Revenue Invested into Customer Success





# WOMEN IN CUSTOMER SUCCESS

CSMs







CUSTOMER SUCCESS LEADERS







# PEOPLE OF COLOR IN CUSTOMER SUCCESS

CSMs





### PEOPLE OF COLOR IN CUSTOMER SUCCESS

CUSTOMER SUCCESS LEADERS



#### REPORTING STRUCTURE FOR CS TEAMS





# SALARY & EXPERIENCE COMPARISONS

| Title                         | Avg. Salary  | # Years Experience |
|-------------------------------|--------------|--------------------|
| Customer Success Practitioner | \$89,176.47  | 5.0                |
| Manager                       | \$98,000.00  | 6.1                |
| Director                      | \$141,406.02 | 8.5                |
| VP                            | \$190,714.29 | 11.5               |
| CXO                           | \$188,142.86 | 13.0               |



### COMPENSATION PLANS



| Base / Variable Split |     |  |
|-----------------------|-----|--|
| 70% / 30%             | 8%  |  |
| 75% / 25%             | 7%  |  |
| 80% / 20%             | 29% |  |
| 85% / 15%             | 18% |  |
| 90% / 10%             | 38% |