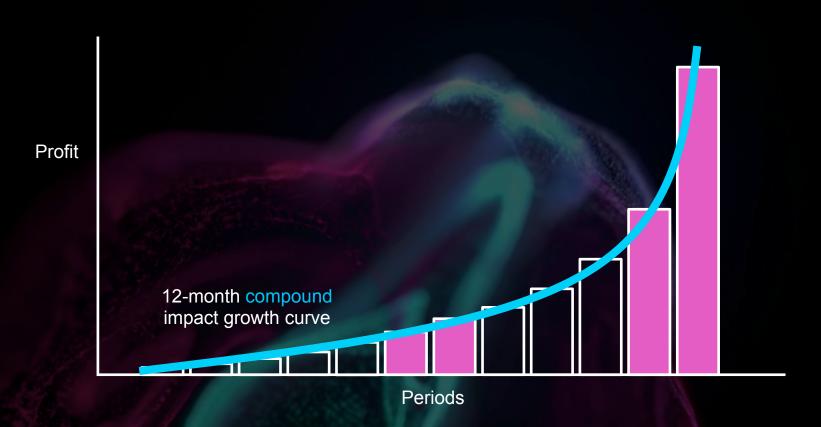

# SCIENCE

the intellectual and practical activity encompassing the systematic study of the structure and behavior through observation and experiment.

MRR x (CHURN + UPSELL)

**PERIODS** 

MRR x (CHURN + UPSELL)

**PERIODS** 

**PERIODS** 

**Customer Success** 