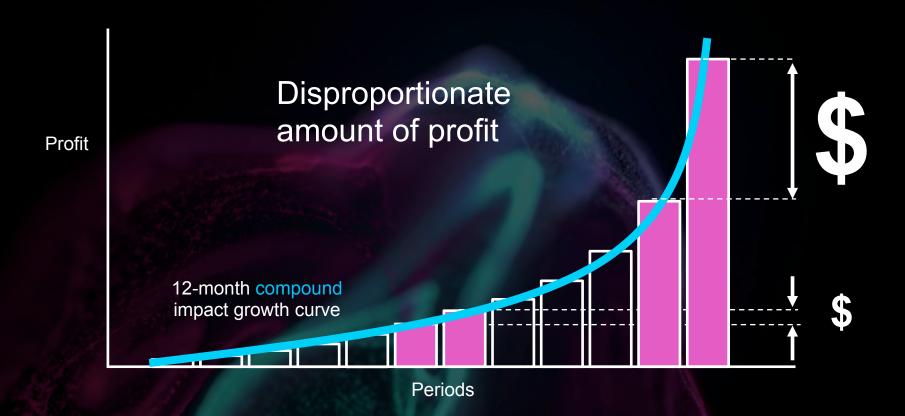

# SCIENCE

the intellectual and practical activity encompassing the systematic study of the structure and behavior through observation and experiment.

MRR x (CHURN + UPSELL)

**PERIODS** 

MRR x (CHURN + UPSELL)

**PERIODS** 

**PERIODS** 

**Customer Success** 