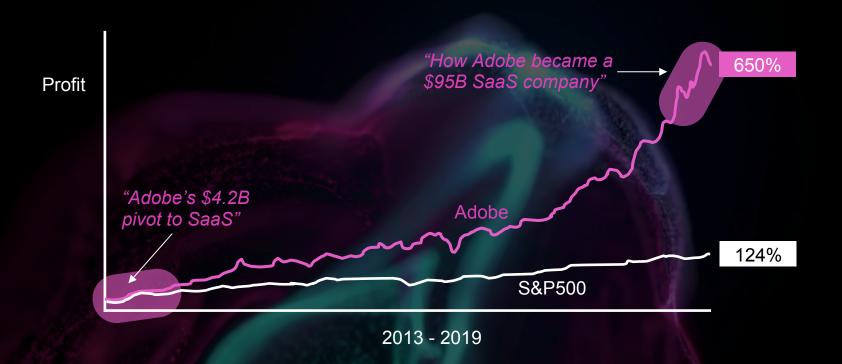

# SCIENCE

the intellectual and practical activity encompassing the systematic study of the structure and behavior through observation and experiment.

MRR x (CHURN + UPSELL)

**PERIODS** 

MRR x (CHURN + UPSELL)

**PERIODS** 

**PERIODS** 

**Customer Success** 