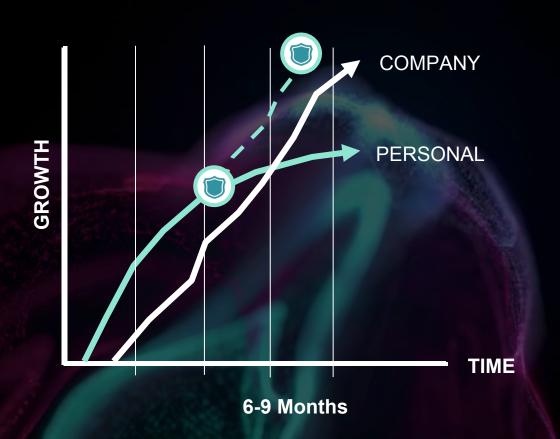

### CAREER TO DEVELOPMENT

### CAREER TO DEVELOPMENT

1. Customer Success Skills

What do we need to know to do our job better?

2. Product Knowledge
How does our product work?

3. Market Knowledge

Who are our customers? What do they think about?