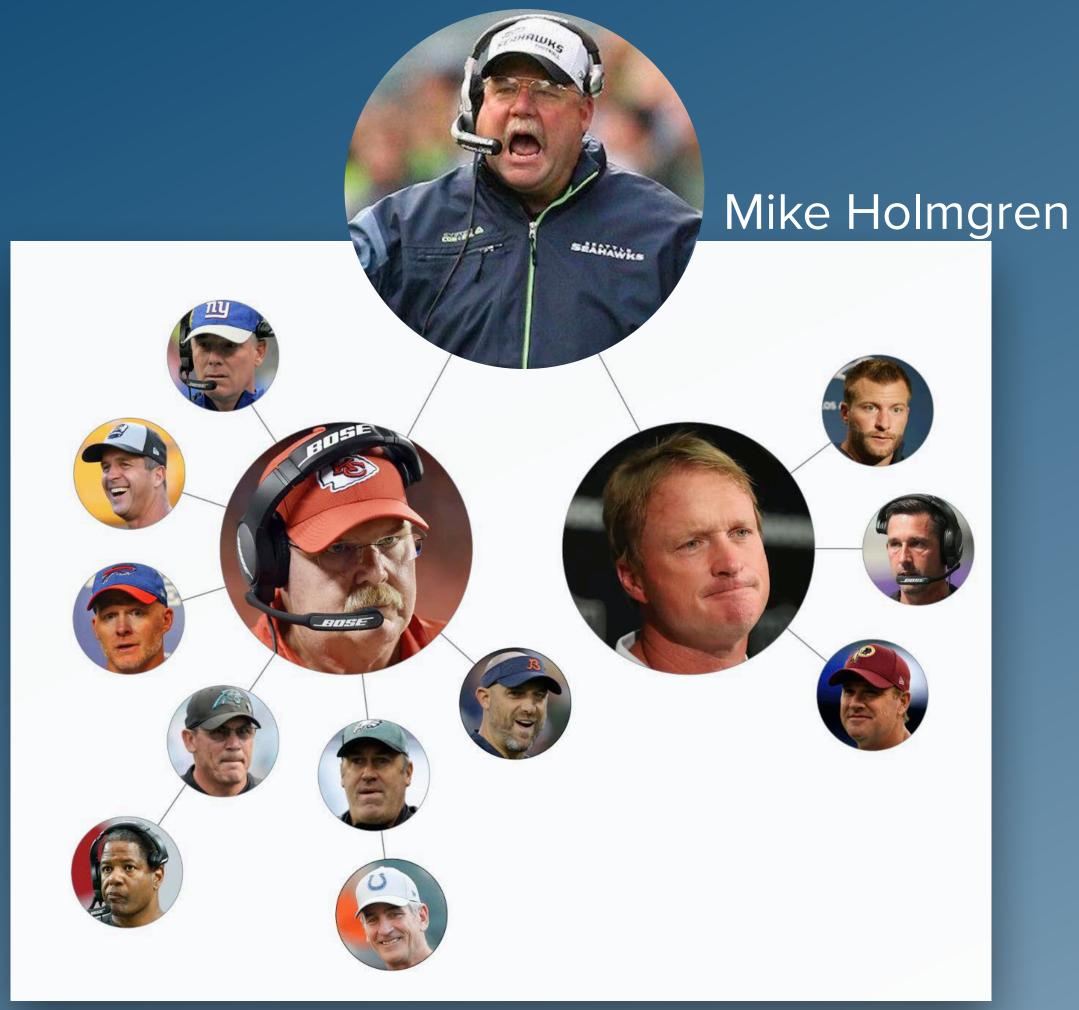

## BIGGER IMPACT ON DEVELOPING LEADERS

## FAMOUS COACHING TREES

\*Source: Washington Post

\*Source: Washington Post

Younger Dave