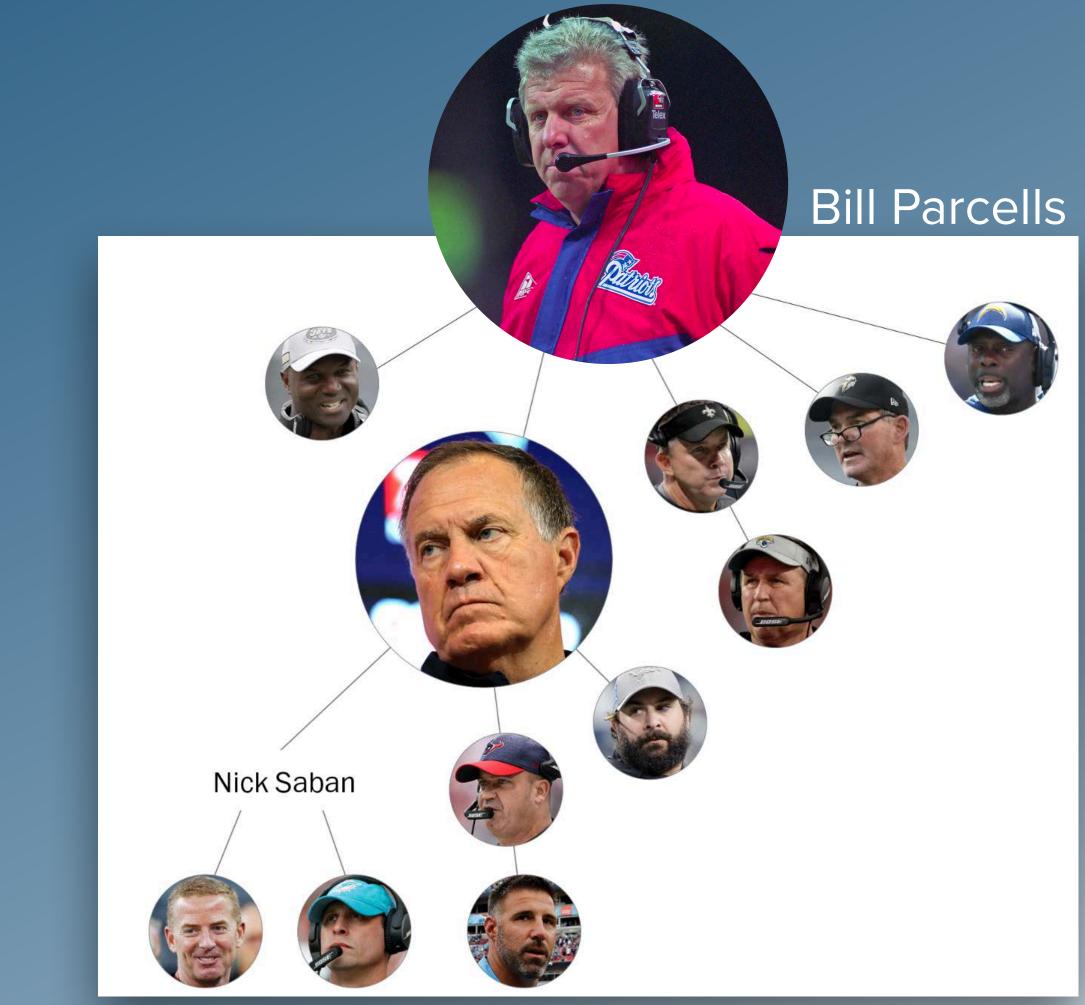

## FAMOUS COACHING TREES

\*Source: Washington Post

\*Source: Washington Post

Younger Dave