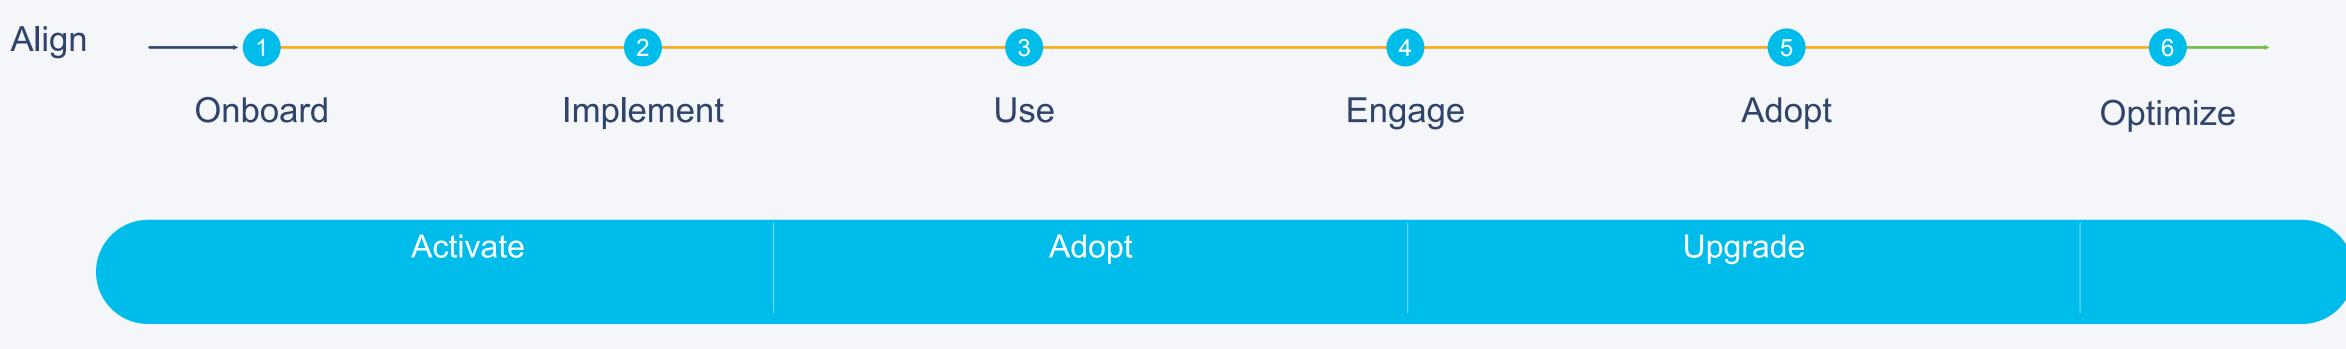

### **Customer Success Program Motions**

Repeatable structure for ongoing rollout and proven results

Align – Engaging and onboarding a customer upon Align handshake and purchase

Activate - Engaging with customers with 0% license activation to get (re-)started and Onboarding

Adopt – Driving adoption for customers via Customer Success engagements

**Upgrade** – Driving awareness plays, personalized engagements for upgrades & SW conformance

Scale – Full customer success motion driven by telemetry, digital triggers, and clear exit criteria

Renew - Engaging customers at time of renewal notification with CSS (email notification, Call to action, and/or Alerts)