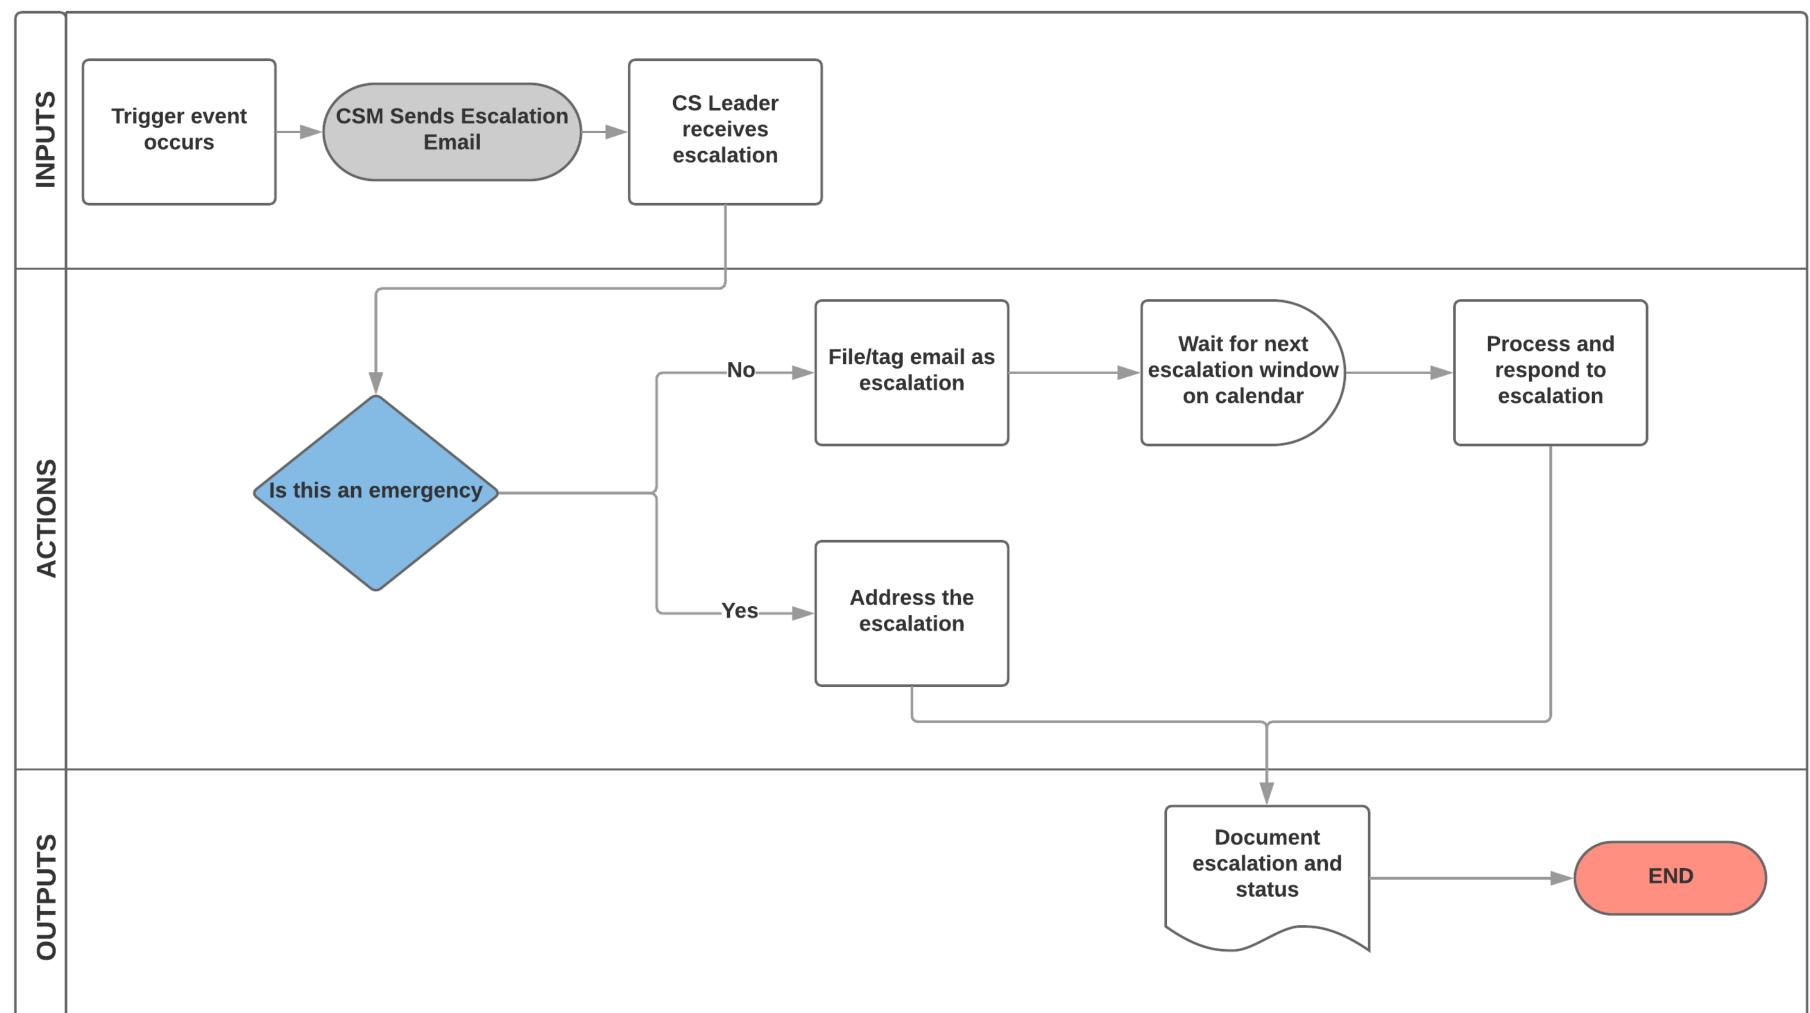

## Escalations System in Place

# A System has 3 Main Components

### Inputs Actions Outputs

### Trigger Events

### Step 1: Prioritization

### Step 2: Processing/Acting

## Your Response and Next Steps

## Tracking the Status of the Escalation